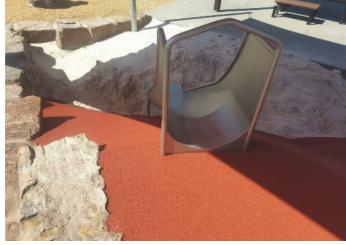

Enquire about our range of colours and combinations or customise your surface by mixing colours to suit your own design palette.

Rubaroc expands and contracts to accommodate temperature changes and ground movement. Our surfaces are installed in accordance with Australian Playground Standards, and are slip rate tested, providing a resilient, safe, cushioned surface which is virtually indestructible