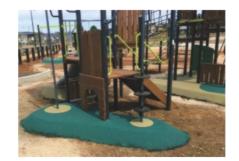

Horse Studs - Stables, Parade Rings, Wash Bays Pathways

Playgrounds

Zoos

Veterinary Hospitals

**Aquatic Centres** 

Childcare - Pre schools

Aged Care

**Elevated Building Courtyards** 

Enquire about our range of colours and combinations or customise your surface by mixing colours to suit your own design palette.

Rubaroc expands and contracts to accommodate temperature changes and ground movement. Our surfaces are installed in accordance with Australian Playground Standards, and are slip rate tested, providing a resilient, safe, cushioned surface which is virtually indestructible