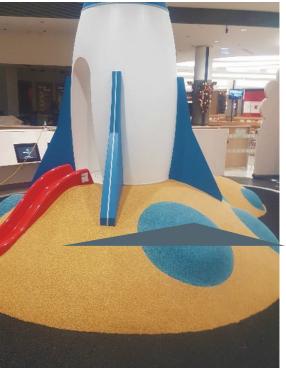

Horse Studs - Stables, Parade Rings, Wash Bays Pathways

Playgrounds

Zoos

Veterinary Hospitals

**Aquatic Centres** 

Childcare - Pre schools

Aged Care

**Elevated Building Courtyards** 

Enquire about our range of colours and combinations or customise your surface by mixing colours to suit your own design palette.

Rubaroc expands and contracts to accommodate temperature changes and ground movement. Our surfaces are installed in accordance with Australian Playground Standards, and are slip rate tested, providing a resilient, safe, cushioned surface which is virtually indestructible