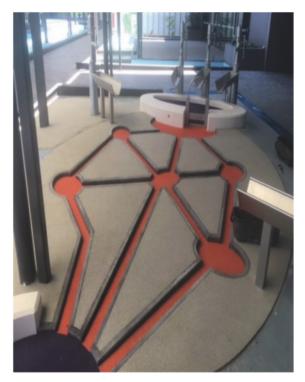

Enquire about our range of colours and combinations or customise your surface by mixing colours to suit your own design palette.

Rubaroc expands and contracts to accommodate temperature changes and ground movement. Our surfaces are installed in accordance with Australian Playground Standards, and are slip rate tested, providing a resilient, safe, cushioned surface which is virtually indestructible