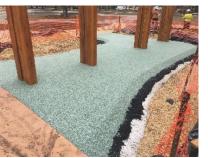

We combine high tech polymer resins with rubber granules, mixed onsite and hand trowelled to your specifications.

Rubaroc has its own unique wet pour rubber and are recommended installers for many other rubber granule surfaces.

Our fully trained team will install Rubaroc over your existing surface.

We are experienced working with Tier 1 construction companies, considered the largest and most experienced in the industry, and pride ourselves on being a professional, flexible and reliable workforce.