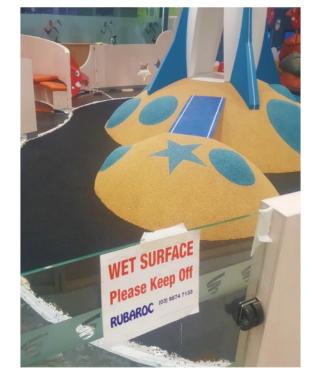

Enquire about our range of colours and combinations or customise your surface by mixing colours to suit your own design palette.

Rubaroc expands and contracts to accommodate temperature changes and ground movement. Our surfaces are installed in accordance with Australian Playground Standards, and are slip rate tested, providing a resilient, safe, cushioned surface which is virtually indestructible