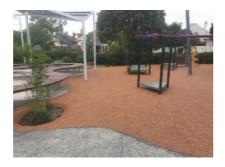

Horse Studs - Stables, Parade Rings, Wash Bays Pathways

Playgrounds

Zoos

Veterinary Hospitals

**Aquatic Centres** 

Childcare - Pre schools

Aged Care

**Elevated Building Courtyards** 

Enquire about our range of colours and combinations or customise your surface by mixing colours to suit your own design palette.

Rubaroc expands and contracts to accommodate temperature changes and ground movement. Our surfaces are installed in accordance with Australian Playground Standards, and are slip rate tested, providing a resilient, safe, cushioned surface which is virtually indestructible