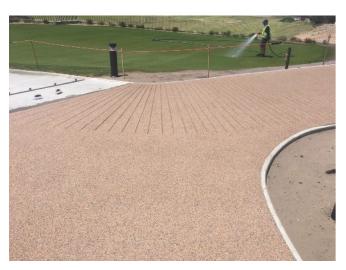

Enquire about our range of colours and combinations or customise your surface by mixing colours to suit your own design palette.

Rubaroc expands and contracts to accommodate temperature changes and ground movement. Our surfaces are installed in accordance with Australian Playground Standards, and are slip rate tested, providing a resilient, safe, cushioned surface which is virtually indestructible