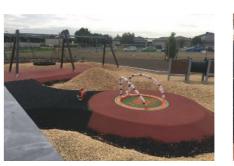

Enquire about our range of colours and combinations or customise your surface by mixing colours to suit your own design palette.

Rubaroc expands and contracts to accommodate temperature changes and ground movement. Our surfaces are installed in accordance with Australian Playground Standards, and are slip rate tested, providing a resilient, safe, cushioned surface which is virtually indestructible