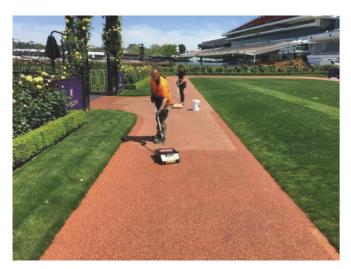

We combine high tech polymer resins with rubber granules, mixed onsite and hand trowelled to your specifications.

Rubaroc has its own unique wet pour rubber and are recommended installers for many other rubber granule surfaces.