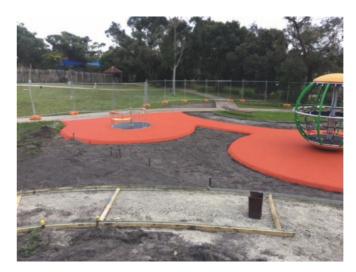

Horse Studs - Stables, Parade Rings, Wash Bays Pathways

Playgrounds

Zoos

Veterinary Hospitals

**Aquatic Centres** 

Childcare - Pre schools

Aged Care

**Elevated Building Courtyards** 

**Athletic Surfaces** 

Domestic

Retail

Commercial, and

**Fast Food Chains** 

enquiries@rubaroc.com.au

t (03) 9874-7133

www.rubaroc.com.au

Enquire about our range of colours and combinations or customise your surface by mixing colours to suit your own design palette.

Rubaroc expands and contracts to accommodate temperature changes and ground movement. Our surfaces are installed in accordance with Australian Playground Standards, and are slip rate tested, providing a resilient, safe, cushioned surface which is virtually indestructible