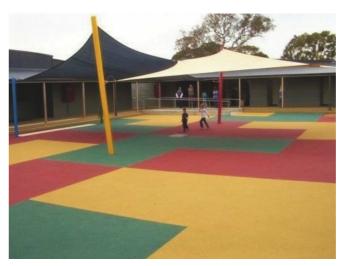

Enquire about our range of colours and combinations or customise your surface by mixing colours to suit your own design palette.

Rubaroc expands and contracts to accommodate temperature changes and ground movement. Our surfaces are installed in accordance with Australian Playground Standards, and are slip rate tested, providing a resilient, safe, cushioned surface which is virtually indestructible