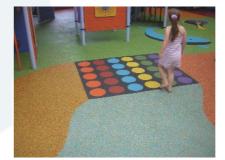

Horse Studs - Stables, Parade Rings, Wash Bays Pathways

Playgrounds

Zoos

Veterinary Hospitals

**Aquatic Centres** 

Childcare - Pre schools

Aged Care

**Elevated Building Courtyards** 

Enquire about our range of colours and combinations or customise your surface by mixing colours to suit your own design palette.

Rubaroc expands and contracts to accommodate temperature changes and ground movement. Our surfaces are installed in accordance with Australian Playground Standards, and are slip rate tested, providing a resilient, safe, cushioned surface which is virtually indestructible