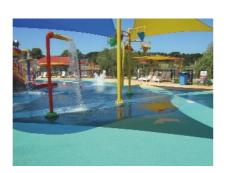

Horse Studs - Stables, Parade Rings, Wash Bays Pathways

Playgrounds

Zoos

Veterinary Hospitals

**Aquatic Centres** 

Childcare - Pre schools

Aged Care

**Elevated Building Courtyards** 

Enquire about our range of colours and combinations or customise your surface by mixing colours to suit your own design palette.

Rubaroc expands and contracts to accommodate temperature changes and ground movement. Our surfaces are installed in accordance with Australian Playground Standards, and are slip rate tested, providing a resilient, safe, cushioned surface which is virtually indestructible