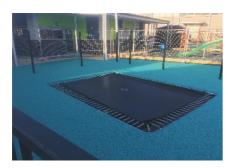

Horse Studs - Stables, Parade Rings, Wash Bays Pathways

Playgrounds

Zoos

Veterinary Hospitals

**Aquatic Centres** 

Childcare - Pre schools

Aged Care

**Elevated Building Courtyards** 

Enquire about our range of colours and combinations or customise your surface by mixing colours to suit your own design palette.

Rubaroc expands and contracts to accommodate temperature changes and ground movement. Our surfaces are installed in accordance with Australian Playground Standards, and are slip rate tested, providing a resilient, safe, cushioned surface which is virtually indestructible