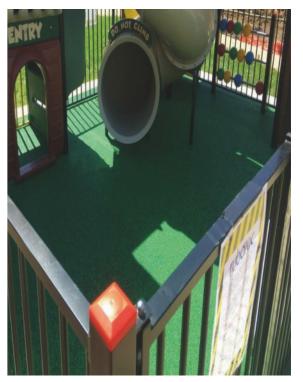

Enquire about our range of colours and combinations or customise your surface by mixing colours to suit your own design palette.

Rubaroc expands and contracts to accommodate temperature changes and ground movement. Our surfaces are installed in accordance with Australian Playground Standards, and are slip rate tested, providing a resilient, safe, cushioned surface which is virtually indestructible