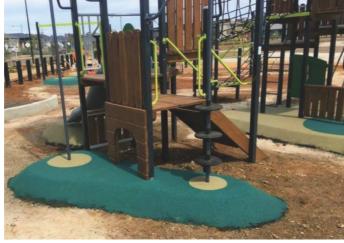

Enquire about our range of colours and combinations or customise your surface by mixing colours to suit your own design palette.

Rubaroc expands and contracts to accommodate temperature changes and ground movement. Our surfaces are installed in accordance with Australian Playground Standards, and are slip rate tested, providing a resilient, safe, cushioned surface which is virtually indestructible