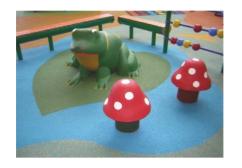

Horse Studs - Stables, Parade Rings, Wash Bays Pathways

Playgrounds

Zoos

Veterinary Hospitals

**Aquatic Centres** 

Childcare - Pre schools

Aged Care

**Elevated Building Courtyards** 

Enquire about our range of colours and combinations or customise your surface by mixing colours to suit your own design palette.

Rubaroc expands and contracts to accommodate temperature changes and ground movement. Our surfaces are installed in accordance with Australian Playground Standards, and are slip rate tested, providing a resilient, safe, cushioned surface which is virtually indestructible