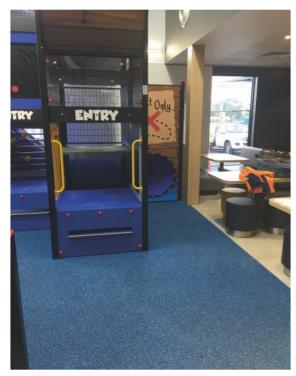

**Athletic Surfaces** 

Domestic

Retail

Commercial, and

**Fast Food Chains** 

enquiries@rubaroc.com.au

t (03) 9874-7133

www.rubaroc.com.au

Enquire about our range of colours and combinations or customise your surface by mixing colours to suit your own design palette.

Rubaroc expands and contracts to accommodate temperature changes and ground movement. Our surfaces are installed in accordance with Australian Playground Standards, and are slip rate tested, providing a resilient, safe, cushioned surface which is virtually indestructible