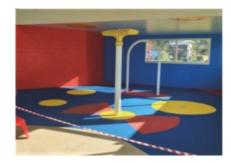

Enquire about our range of colours and combinations or customise your surface by mixing colours to suit your own design palette.

Rubaroc expands and contracts to accommodate temperature changes and ground movement. Our surfaces are installed in accordance with Australian Playground Standards, and are slip rate tested, providing a resilient, safe, cushioned surface which is virtually indestructible

# Our Pictures Say it All!

Ready to get started?

Sounds good, lets talk it over (03) 9874-7133

RUBAROC