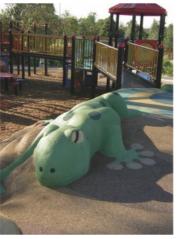

Horse Studs - Stables, Parade Rings, Wash Bays Pathways

Playgrounds

Zoos

Veterinary Hospitals

**Aquatic Centres** 

Childcare - Pre schools

Aged Care

**Elevated Building Courtyards** 

Enquire about our range of colours and combinations or customise your surface by mixing colours to suit your own design palette.

Rubaroc expands and contracts to accommodate temperature changes and ground movement. Our surfaces are installed in accordance with Australian Playground Standards, and are slip rate tested, providing a resilient, safe, cushioned surface which is virtually indestructible