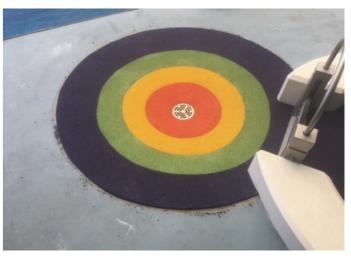

Enquire about our range of colours and combinations or customise your surface by mixing colours to suit your own design palette.

Rubaroc expands and contracts to accommodate temperature changes and ground movement. Our surfaces are installed in accordance with Australian Playground Standards, and are slip rate tested, providing a resilient, safe, cushioned surface which is virtually indestructible