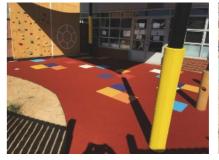

Horse Studs - Stables, Parade Rings, Wash Bays Pathways

Playgrounds

Zoos

Veterinary Hospitals

**Aquatic Centres** 

Childcare - Pre schools

Aged Care

**Elevated Building Courtyards** 

Enquire about our range of colours and combinations or customise your surface by mixing colours to suit your own design palette.

Rubaroc expands and contracts to accommodate temperature changes and ground movement. Our surfaces are installed in accordance with Australian Playground Standards, and are slip rate tested, providing a resilient, safe, cushioned surface which is virtually indestructible