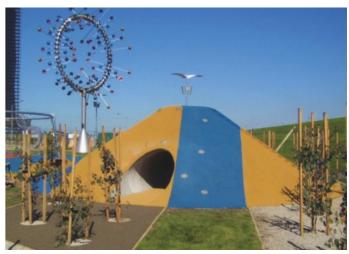

Horse Studs - Stables, Parade Rings, Wash Bays Pathways

Playgrounds

Zoos

Veterinary Hospitals

**Aquatic Centres** 

Childcare - Pre schools

Aged Care

**Elevated Building Courtyards** 

Enquire about our range of colours and combinations or customise your surface by mixing colours to suit your own design palette.

Rubaroc expands and contracts to accommodate temperature changes and ground movement. Our surfaces are installed in accordance with Australian Playground Standards, and are slip rate tested, providing a resilient, safe, cushioned surface which is virtually indestructible